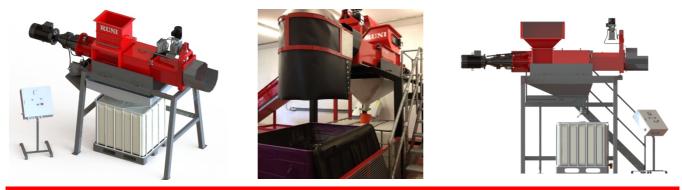

#### **Dimensional drawing**

Subject to technical modifictations.

| Technical data                       | Europe                                       | USA                                                           |
|--------------------------------------|----------------------------------------------|---------------------------------------------------------------|
| Material                             | Mix of all kinds of cosmetics                | Mix of all kinds of cosmetics                                 |
| Capacity per hour *)                 | 1000 kg                                      | 2200 lbs                                                      |
| Daily capacity *)                    | 24 tonnes                                    | 24 ton                                                        |
| Diameter for outlet                  | 370 mm                                       | 15 inch                                                       |
| Feed opening dimension (standard)    | 600 x 420 mm                                 | 24 x 17 inch                                                  |
| Weight                               | 1500 kg                                      | 3300 lbs                                                      |
| Machine dimension (LxBxH) (standart) | 4205 x 1669 x 2865 mm                        | 165 x 65 x 113 inch                                           |
| Motor power                          | Main motor: 15 kW<br>Hydraulic pump: 0,55 kW | Main motor: 24 hp (18 kW)<br>Hydraulic pump: 0,9 hp (0,66 kW) |
| Power supply                         | 3 x 400V, 50Hz, 63A                          | 3 x 230V, 60 Hz, 80A<br>3 x 480V, 60 Hz, 63A                  |
| Marking                              | CE approved                                  | CE-approved, UL(only components)                              |

### Function

RUNI SK370 screw compactor has for many years proved to be a strong and reliable machine built to work 24/7 with a capacity of 1000 kg per hour. It is important to feed the materials in a slow and steady flow to ensure optimum destruction and separation. RUNI solves this with a frequency controlled conveyor belt. The integrated sensors start the machine when they register materials. The cosmetics (liquid part) are collected in the stainless tray below the machine and can be diverted into a 1000 litre IBC container.

### Option

- The cosmetics can be filled directly into an IBC container
- Same machine can be used for dewatering other kind of materials.