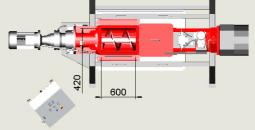

#### **Dimensional drawing**

Subject to technical modifictations.

| Technical data                       | Europe                                       | USA                                                           |
|--------------------------------------|----------------------------------------------|---------------------------------------------------------------|
| Material                             | Mix of all kinds of cosmetics                | Mix of all kinds of cosmetics                                 |
| Capacity per hour *)                 | 1000 kg                                      | 2200 lbs                                                      |
| Daily capacity *)                    | 24 tonnes                                    | 24 ton                                                        |
| Diameter for outlet                  | 370 mm                                       | 15 inch                                                       |
| Feed opening dimension (standard)    | 600 x 420 mm                                 | 24 x 17 inch                                                  |
| Weight                               | 1500 kg                                      | 3300 lbs                                                      |
| Machine dimension (LxBxH) (standart) | 4205 x 1669 x 2865 mm                        | 165 x 65 x 113 inch                                           |
| Motor power                          | Main motor: 15 kW<br>Hydraulic pump: 0,55 kW | Main motor: 24 hp (18 kW)<br>Hydraulic pump: 0,9 hp (0,66 kW) |
| Power supply                         | 3 x 400V, 50Hz, 63A                          | 3 x 230V, 60 Hz, 80A<br>3 x 480V, 60 Hz, 63A                  |
| Marking                              | CE approved                                  | CE-approved, UL(only components)                              |