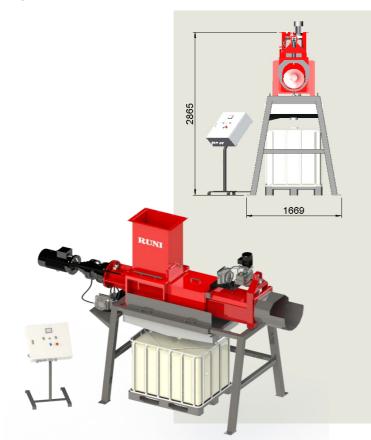

#### **Dimensional drawing**

Subject to technical modifictations.

| Technical data                       | Europe                                       | USA                                                           |
|--------------------------------------|----------------------------------------------|---------------------------------------------------------------|
| Material                             | Mix of all kinds of cosmetics                | Mix of all kinds of cosmetics                                 |
| Capacity per hour *)                 | 1000 kg                                      | 2200 lbs                                                      |
| Daily capacity *)                    | 24 tonnes                                    | 24 ton                                                        |
| Diameter for outlet                  | 370 mm                                       | 15 inch                                                       |
| Feed opening dimension (standard)    | 600 x 420 mm                                 | 24 x 17 inch                                                  |
| Weight                               | 1500 kg                                      | 3300 lbs                                                      |
| Machine dimension (LxBxH) (standart) | 4205 x 1669 x 2865 mm                        | 165 x 65 x 113 inch                                           |
| Motor power                          | Main motor: 15 kW<br>Hydraulic pump: 0,55 kW | Main motor: 24 hp (18 kW)<br>Hydraulic pump: 0,9 hp (0,66 kW) |
| Power supply                         | 3 x 400V, 50Hz, 63A                          | 3 x 230V, 60 Hz, 80A<br>3 x 480V, 60 Hz, 63A                  |
| Marking                              | CE approved                                  | CE-approved, UL(only components)                              |