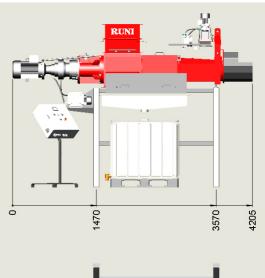

#### **Dimensional drawing**

Subject to technical modifictations.

| Technical data                       | Europe                                       | USA                                                           |
|--------------------------------------|----------------------------------------------|---------------------------------------------------------------|
| Material                             | Mix of all kinds of cosmetics                | Mix of all kinds of cosmetics                                 |
| Capacity per hour *)                 | 1000 kg                                      | 2200 lbs                                                      |
| Daily capacity *)                    | 24 tonnes                                    | 24 ton                                                        |
| Diameter for outlet                  | 370 mm                                       | 15 inch                                                       |
| Feed opening dimension (standard)    | 600 x 420 mm                                 | 24 x 17 inch                                                  |
| Weight                               | 1500 kg                                      | 3300 lbs                                                      |
| Machine dimension (LxBxH) (standart) | 4205 x 1669 x 2865 mm                        | 165 x 65 x 113 inch                                           |
| Motor power                          | Main motor: 15 kW<br>Hydraulic pump: 0,55 kW | Main motor: 24 hp (18 kW)<br>Hydraulic pump: 0,9 hp (0,66 kW) |
| Power supply                         | 3 x 400V, 50Hz, 63A                          | 3 x 230V, 60 Hz, 80A<br>3 x 480V, 60 Hz, 63A                  |
| Marking                              | CE approved                                  | CE-approved, UL(only components)                              |